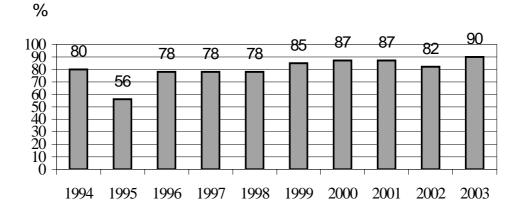

#### Figure 1. Rate of collection of contributions: percentage collected as at 31 December, from 1994 to 2003

Figure 2. Payment status of Member States and Associate Members in respect of current-year contributions to the effective working budget