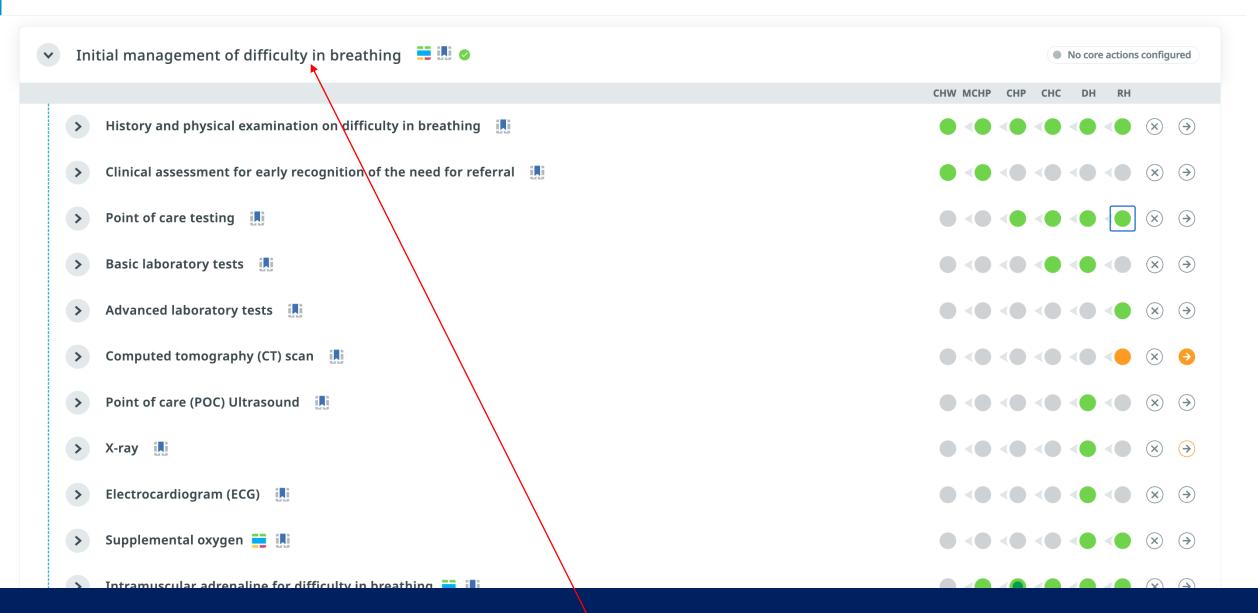

#### THE SPDI TOOL ALLOWS COUNTRIES TO

- Create **customized** UHC packages
- Ensure inclusion of key integrated primary & emergency care services
- Define human and material resource
  needs
- Link to important WHO references and guidance
- Make faster **progress** towards UHC

#### INCLUDES COMPREHENSIVE SERVICES NEEDED FOR EFFECTIVE UHC PACKAGES

- Promotive
- Preventive
- Resuscitative
- Curative
- Rehabilitative
- Palliative services

Export €

Home > Foundations of care > Core functions > First access, continuity and coordination

#### Providing detailed services for foundations of care

#### Information on health workforce and products and links to WHO guidance

| ► Ma        | lanagement of asthma 🔍                                                                                                                                                                                                                                                                                                                                                               | •                                                    | 1 of 7 core action | ns included            |
|-------------|--------------------------------------------------------------------------------------------------------------------------------------------------------------------------------------------------------------------------------------------------------------------------------------------------------------------------------------------------------------------------------------|------------------------------------------------------|--------------------|------------------------|
|             |                                                                                                                                                                                                                                                                                                                                                                                      | IOM PRV PHC VCT 1RL                                  | 2RL 3RL            |                        |
| >           | Counselling on personalised asthma management plan                                                                                                                                                                                                                                                                                                                                   | • • • • •                                            | <                  | $\times$ $\Rightarrow$ |
| >           | Inhaled beta agonists for asthma                                                                                                                                                                                                                                                                                                                                                     | • • • • •                                            | <                  | $\times$ $\Rightarrow$ |
| ~           | Inhaled corticosteroids for asthma 🛄                                                                                                                                                                                                                                                                                                                                                 | • • • • •                                            | <                  | $\times$               |
|             | TasksHealth worker 1Health worker 2Prescribe inhaled corticosteroids for asthmaGeneral Medical PractitionersParamedical Practitioners                                                                                                                                                                                                                                                |                                                      |                    |                        |
|             | Products<br>Beclometasone, Budesonide, Budesonide + Formoterol<br>Medicines                                                                                                                                                                                                                                                                                                          |                                                      |                    |                        |
|             | Programmes Non-Communicable Disease, Child Health, Adolescent Health, Primary care                                                                                                                                                                                                                                                                                                   |                                                      |                    |                        |
|             | Included in    • WHO PEN (WHO Package of Essential Noncommunicable Disease)      • [core] Diagnosis of asthma and management with medications                                                                                                                                                                                                                                        |                                                      |                    |                        |
|             | Links • Tackling NCDs. 'Best buys' and other recommended interventions for the prevention and contr<br>Implementation tools. Package of Essential Noncommunicable (PEN) disease interventions for<br>• Tackling NCDs. 'Best buys' and other recommended interventions for the prevention and contr<br>• GINA guidelines 2020 re reference to spacing of appointments and medications | <u>primary health care in low-resource settings.</u> |                    |                        |
|             | Action name Change                                                                                                                                                                                                                                                                                                                                                                   |                                                      |                    |                        |
| >           | Oral corticosteroids for asthma                                                                                                                                                                                                                                                                                                                                                      |                                                      | <                  | $\times$ $\ni$         |
| >           | Supplemental oxygen                                                                                                                                                                                                                                                                                                                                                                  |                                                      | <                  | $\times$ $\Rightarrow$ |
| CEA bundles |                                                                                                                                                                                                                                                                                                                                                                                      |                                                      |                    | A Show all             |