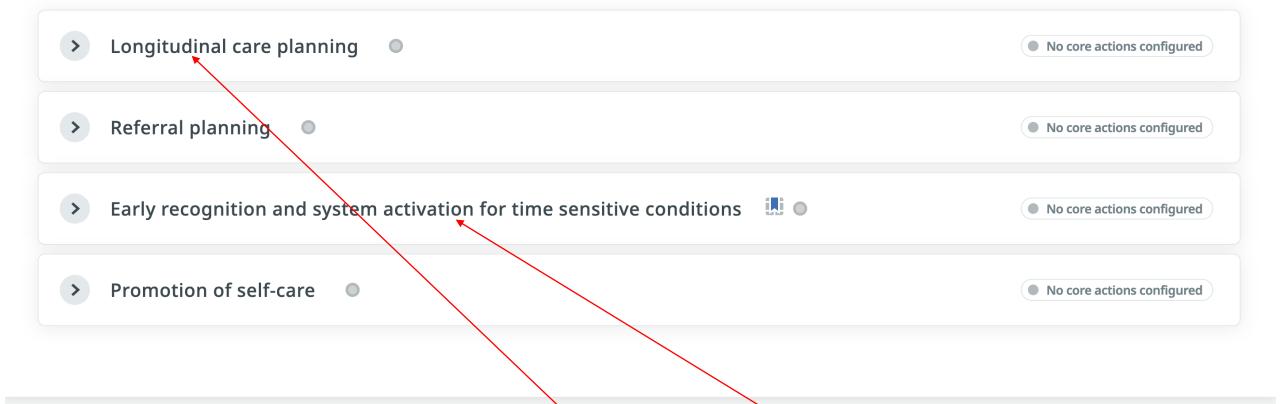

#### Services for common signs, symptoms and syndromes

| > General approach to all common signs and symptoms | • 1 of 20 core actions included |
|-----------------------------------------------------|---------------------------------|
| > Approach to fever 🔝 📀                             | No core actions configured      |
| > Approach to weakness and fatigue                  | No core actions configured      |
| > Approach to red eye and visual disturbances       | No core actions configured      |
| > Approach to ear pain and hearing disturbances     | No core actions configured      |
| > Approach to sinus, mouth and throat complaints    | No core actions configured      |
| > Approach to chest pain and palpitations           | No core actions configured      |
| > Approach to syncope                               | No core actions configured      |