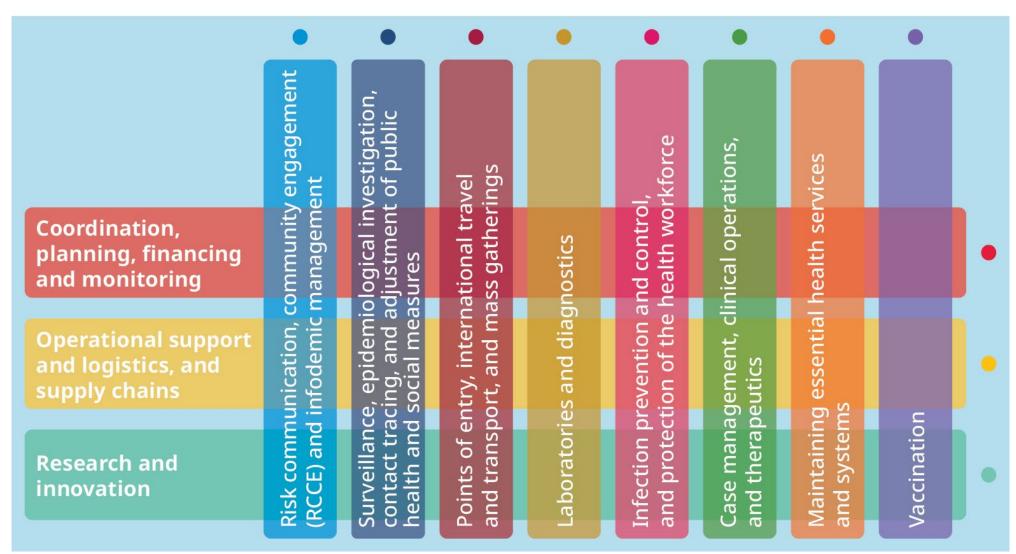

## **SPRP 2021 - COORDINATED STRATEGIES**

#### PREPARE :: EMPOWER :: RESPOND

continue to strengthen preparedness, readiness and response capacities to COVID based on the 9 SPRP pillars

### ACCELERATE ACCESS TO TOOLS

accelerate the development and access to safe and effective tools, and ensure fair distribution globally

#### STRENGTHEN HEALTH SYSTEMS

strengthen health systems to implement tools and ensure essential health services are accessible to all