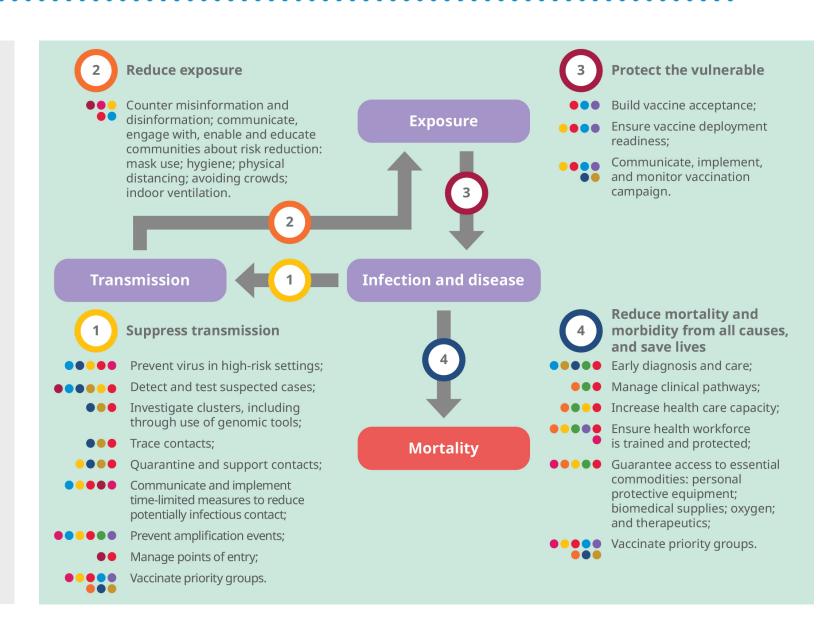

## **SPRP 2021 – STRATEGIC OBJECTIVES**

Suppress transmission

Reduce exposure

Counter misinformation and disinformation

Protect the vulnerable

Reduce mortality and morbidity

Accelerate equitable access to new tools

#### PREPARE :: EMPOWER :: RESPOND

continue to strengthen preparedness, readiness and response capacities to COVID based on the 9 SPRP pillars

### ACCELERATE ACCESS TO TOOLS

accelerate the development and access to safe and effective tools, and ensure fair distribution globally

#### STRENGTHEN HEALTH SYSTEMS

strengthen health systems to implement tools and ensure essential health services are accessible to all