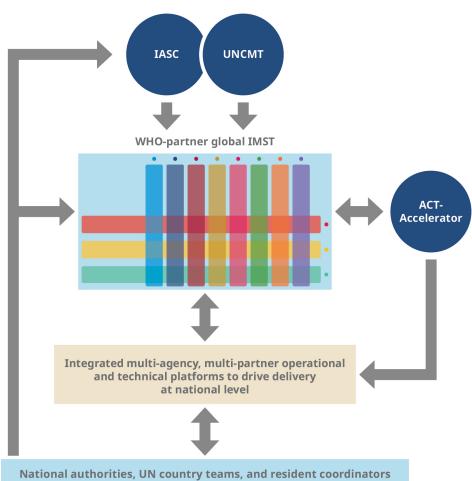

## **SPRP 2021 – COORDINATED STRUCTURES**

#### ACT-Accelerator integrated with the global WHO-partner IMST

National authorities, UN country teams, and resident coordinators request technical and operational support to implement national plans, and provide public health intelligence to adapt and guide the response strategy