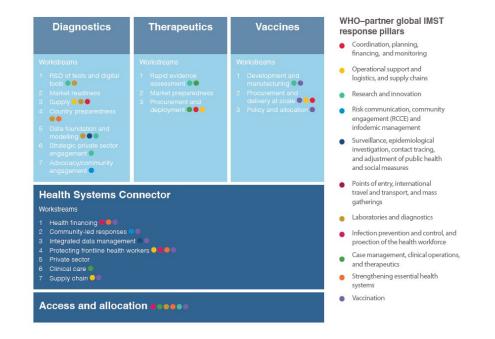

## **SPRP 2021 – COORDINATED STRUCTURES**

#### ACT-Accelerator integrated with the global WHO-partner IMST

National authorities, UN country teams, and resident coordinators request technical and operational support to implement national plans, and provide public health intelligence to adapt and guide the response strategy