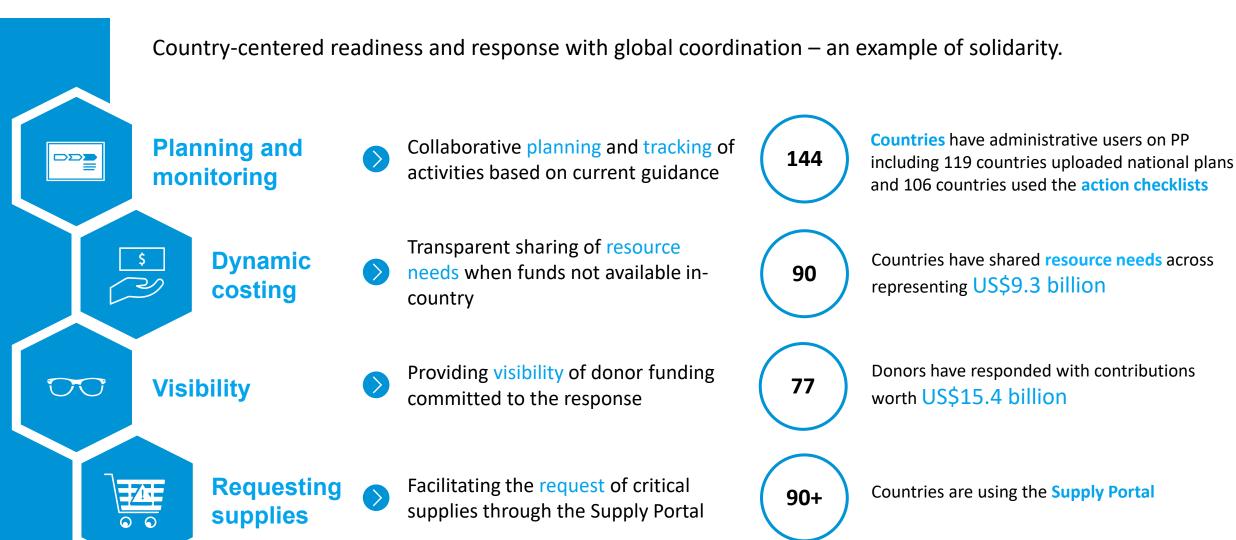

## **SPRP 2020 - GLOBAL STRATEGY FOR COVID-19**







**Protect the vulnerable** 



Save lives





## **SPRP 2020 – WHO FUNDING & IMPLEMENTATION**



### US\$ 1.58 billion raised

**US\$ 1.7 billion** requested

US\$ 1.58 billion raised by WHO during 2020

US\$ 1.3 billion has been utilized

- >US\$1 billion on country support and regional coordination
- >US\$580 million to support GHRP countries



## SPRP 2020 – DRIVING COORDINATED COUNTRY ACTION







### **SPRP 2021 – DRIVING CRITICAL PARTNERSHIPS**



































































## **SPRP 2021 – STRATEGIC OBJECTIVES**





Suppress transmission



Reduce exposure



Counter misinformation and disinformation



Protect the vulnerable



Reduce mortality and morbidity



Accelerate equitable access to new tools



## **SPRP 2021 - COORDINATED STRATEGIES**





#### PREPARE :: EMPOWER :: RESPOND

continue to strengthen preparedness, readiness and response capacities to COVID based on the 9 SPRP pillars



### ACCELERATE ACCESS TO TOOLS

accelerate the development and access to safe and effective tools, and ensure fair distribution globally



#### STRENGTHEN HEALTH SYSTEMS

strengthen health systems to implement tools and ensure essential health se